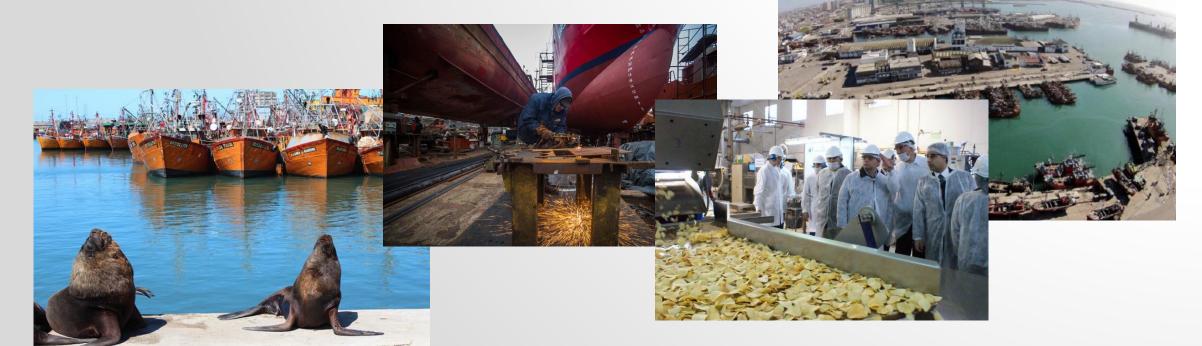

#### Mar del Plata

is the biggest seaside beach resort in Argentina
has a permanent population of over 650.000 citizens
has an important fishing port
industry concentrates on fish processing and at least two large
shipyards
has other industries: textile, food manufacturing and polymers
Is a cultural center